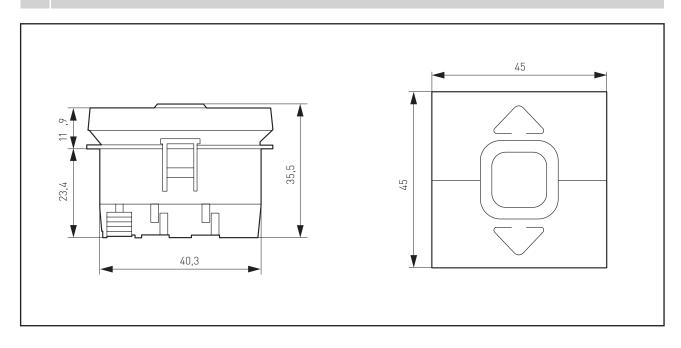

>bleach (10%), glass cleaning<br>substance, pre-impregnated<br>wipes |            |
| Not resistant to the following agents | Acetone, tar remover, trichloroethylene                                                                                                             |            |



### 2 Operation

XLP919WEWE and XLP920WEWE are three-position switches which allow bi-directional control of shutters, blinds, screens, garage doors and similiar devices.

XLP919WEWE has momentary push buttons for Up, Down and Stop and so would generally be used if the device to be opened/closed has its own controller.

XLP920WEWE has latching push buttons for Up and Down, which are released by pressing Stop. This model can be wired directly to the device being controlled.

#### 3 Mechanism Dimensions



#### 4 Wiring



Cat XLP919WEWE wiring



Cat XLP920WEWE wiring

## 5 Warning

These products must only be connected to the mains supply by a qualified electrician.

#### Warranty

HPM Cat XLP919WEWE & XLP920WEWE are warranted as here and after appears, against faulty material and/ or workmanship for a period of one year from the day of purchase. The obligation of the manufacturer under this warranty is limited to servicing and replacing defective parts when the unit is returned to the authorised place of purchase. To obtain warranty repair, the purchase receipt should be returned with the product. This warranty becomes void on any unit which has been tampered with or damaged by accident, short circuited, loaded beyond rating or damaged otherwise by improper operation. The warranty is al