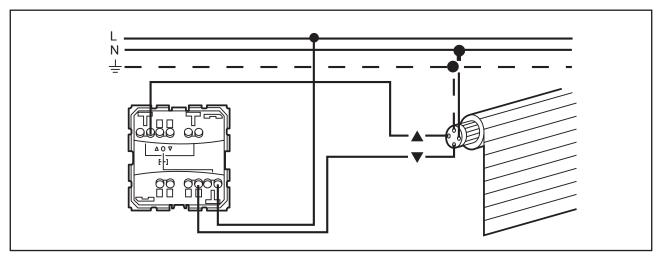

, pre-impregnated<br>wipes |            |
| Not resistant to the following agents | Acetone, tar remover, trichloroethylene                                                                                                             |            |



### 2 Operation

XLP919WEWE and XLP920WEWE are three-position switches which allow bi-directional control of shutters, blinds, screens, garage doors and similiar devices.

XLP919WEWE has momentary push buttons for Up, Down and Stop and so would generally be used if the device to be opened/closed has its own controller.

XLP920WEWE has latching push buttons for Up and Down, which are released by pressing Stop. This model can be wired directly to the device being controlled.

#### 3 Mechanism Dimensions



#### 4 Wiring



Cat XLP919WEWE wiring



Cat XLP920WEWE wiring

## 5 Warning

These products must only be connected to the mains supply by a qualified electrician.

#### Warranty

HPM Cat XLP919WEWE & XLP920WEWE are warranted as here and after appears, against faulty material and/ or workmanship for a period of one year from the day of purchase. The obligation of the manufacturer under this warranty is limited to servicing and replacing defective parts when the unit is returned to the authorised place of purchase. To obtain warranty repair, the purchase receipt should be returned with the product. This warranty becomes void on any unit which has been tampered with or damaged by accident, short circuited, loaded beyond rating or damaged otherwise by improper operation. The warranty is also conditional on the unit being installed