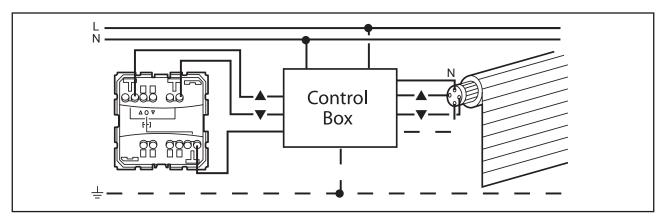

ass cleaning<br>substance, pre-impregnated<br>wipes |            |
| Not resistant to the following agents | Acetone, tar remover, trichloroethylene                                                                                                             |            |



### 2 Operation

XLP919WEWE and XLP920WEWE are three-position switches which allow bi-directional control of shutters, blinds, screens, garage doors and similiar devices.

XLP919WEWE has momentary push buttons for Up, Down and Stop and so would generally be used if the device to be opened/closed has its own controller.

XLP920WEWE has latching push buttons for Up and Down, which are released by pressing Stop. This model can be wired directly to the device being controlled.

#### 3 Mechanism Dimensions



#### 4 Wiring



Cat XLP919WEWE wiring



Cat XLP920WEWE wiring

## 5 Warning

These products must only be connected to the mains supply by a qualified electrician.

#### Warranty

HPM Cat XLP919WEWE & XLP920WEWE are warranted as here and after appears, against faulty material and/ or workmanship for a period of one year from the day of purchase. The obligation of the manufacturer under this warranty is limited to servicing and replacing defective parts when the unit is returned to the authorised place of purchase. To obtain warranty repair, the purchase receipt should be returned with the product. This warranty becomes void on any unit which has been tampered with or damaged by accident, short circuited, loaded beyond rating or damaged otherwise by improper operation. The warranty is also conditional on