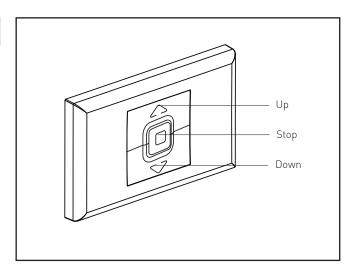

### 2 Operation

XLP919WEWE and XLP920WEWE are three-position switches which allow bi-directional control of shutters, blinds, screens, garage doors and similiar devices.

XLP919WEWE has momentary push buttons for Up, Down and Stop and so would generally be used if the device to be opened/closed has its own controller.

XLP920WEWE has latching push buttons for Up and Down, which are released by pressing Stop. This model can be wired directly to the device being controlled.